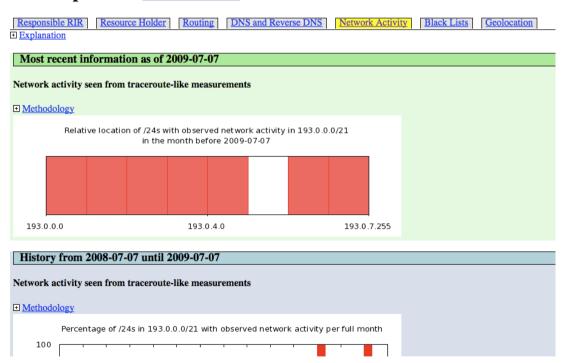

# The Resource Explainer (REX) and anti-abuse

Emile Aben RIPE NCC

RIPE59 http://www.ripe.net

2



# Resource Explainer (REX)

- Featured on RIPE labs: http://labs.ripe.net/
- Current and historic information about a resource
- Prototype, let us know what you think!
- Next step: user-type specific views
  - LE / security

Emile Aben RIPE59 http://www.ripe.net

3



## **Live Demo**

#### REX report for <u>193.0.0.0/21</u> from 2008-07-07 to 2009-07-07





### The more data the merrier

- Examples based on data that is currently in the backend data store INRDB
- Some data sources we only started tracking earlier this year
  - Spamhaus DROP 2005-03
  - UCE-PROTECT lists 2009-06
- If you have or know of useful data: let us know
  - Licensing may be an issue
- If you have suggestions: let us know

5



# **Questions?**