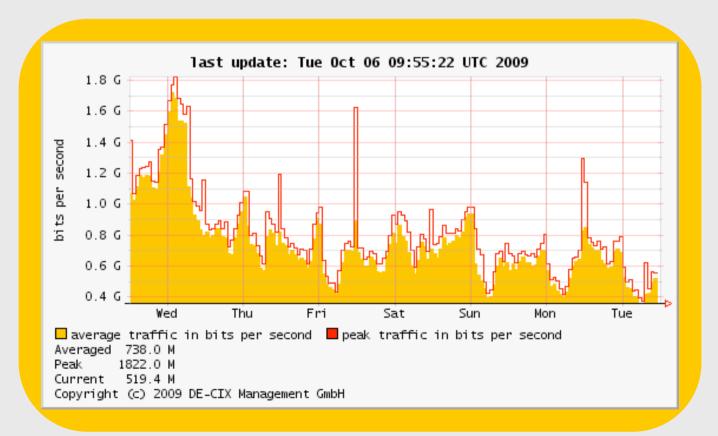

## **Platform**

- 10 x F10 E1200 (edge)
- 2 x Foundry MLX 32 (core)
- 742 ports in total
- 450+ 10GE ports oper.)
- incl. 220+ customer facing 10GE ports
- 12 DE-CIX enabled sites, latest addition: Interxion FRA5