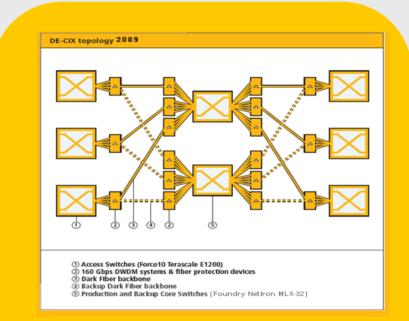

## **Platform**

- 10 x F10 E1200 (edge)
- 2 x Foundry MLX 32 (core)
- 742 ports in total
- 450+ 10GE ports oper.)
- incl. 220+ customer facing 10GE ports
- 12 DE-CIX enabled sites, latest addition: Interxion FRA5