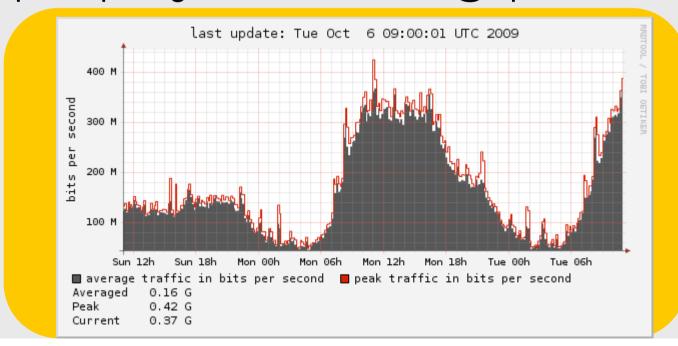

## **Public Peering** IPv6 Traffic

Time to show a different graph!

Graph built using sflow-information (ethertype field in L2 packets)

**WORK-IX** 

- solid development, big CDN provider started to push a significant amount of traffic
- around 30 attendees at the recent WORK-IX Hamburg roundtable