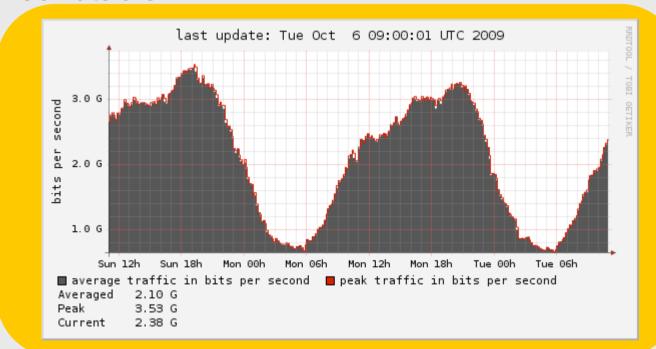

## **Public Peering** IPv6 Traffic

Time to show a different graph!

Graph built using sflow-information (ethertype field in L2 packets)

**WORK-IX** 

- solid development, big CDN provider started to push a significant amount of traffic
- around 30 attendees at the recent WORK-IX Hamburg roundtable